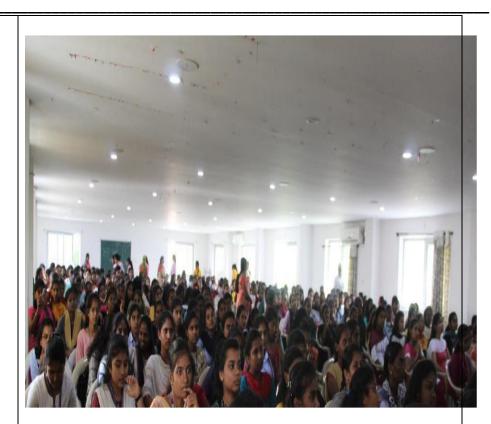

### PRINCETON COLLEGE OF PHARMACY Chowdariguda (V), Korremula, Ghatkesar (M), Medchal (D), TS-500088 (Affiliated to JNTUH, Hyderabad & Approved by PCI, New Delhi)

Photos

(Affiliated to JNTUH, Hyderabad & Approved by PCI, New Delhi)