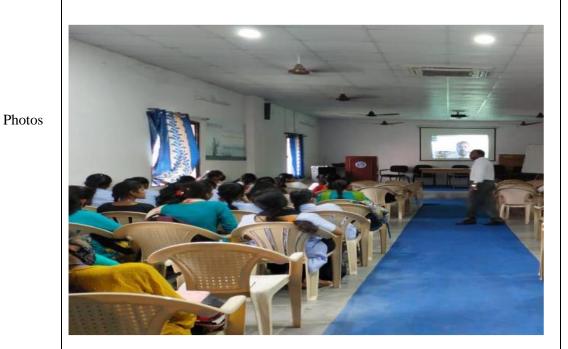

# PRINCETON COLLEGE OF PHARMACY

(Affiliated to JNTUH, Hyderabad and Approved by PCI, New Delhi)

Skill Development Programme
On

Career Awareness and Aptitude Programme For All Pharmacy Students

Date: 10.10.2017
Organized by

### **REPORT**

| Name of the Activity                  | Career Awareness and Aptitude Programme For All Pharmacy<br>Students                                                                                                                                                                                                                                                                                                                                                                      |                                                                                                                                                                                                   |  |
|---------------------------------------|-------------------------------------------------------------------------------------------------------------------------------------------------------------------------------------------------------------------------------------------------------------------------------------------------------------------------------------------------------------------------------------------------------------------------------------------|---------------------------------------------------------------------------------------------------------------------------------------------------------------------------------------------------|--|
| Type of Activity                      | Competitive Examinations                                                                                                                                                                                                                                                                                                                                                                                                                  |                                                                                                                                                                                                   |  |
| Date &Time of Activity                | 10-10-2017                                                                                                                                                                                                                                                                                                                                                                                                                                | 10:30AM                                                                                                                                                                                           |  |
| Details of Participants               | 170                                                                                                                                                                                                                                                                                                                                                                                                                                       |                                                                                                                                                                                                   |  |
| Organizing Dept/Support system        | B. Pharmacy                                                                                                                                                                                                                                                                                                                                                                                                                               |                                                                                                                                                                                                   |  |
| Resource<br>Person/guest/organization | A Career Awareness and Aptitude Progr. Students 10-10-2017 by Dr. Malladi Srir Vaageswari College Of Pharmacy. Progr. Department of Training and Placement a session at 10:30 AM at the Seminar hall. for the students on to get awareness on A types of exams, the session gave a lot of career and also aptitude. This session is students. The students asked their doubts topic he clarified their doubts. Totally 17 in the session. | rivas Reddy Principal of ramme is organized by the at the Seminar hall. The The session is benefited aptitude to crack different information regarding very helpful for the segarding the seminar |  |