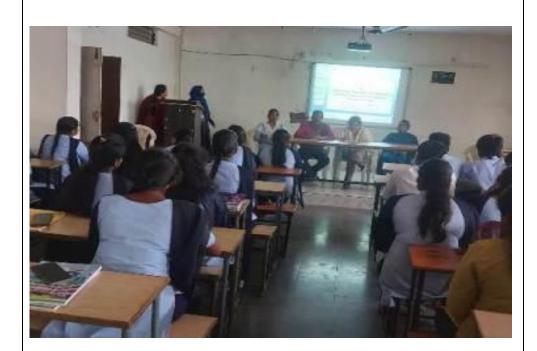

### PRINCETON COLLEGE OF PHARMACY Chowdariguda (V), Korremula, Ghatkesar (M), Medchal (D), TS-500088 (Affiliated to JNTUH, Hyderabad & Approved by PCI, New Delhi)

Photos

(Affiliated to JNTUH, Hyderabad & Approved by PCI, New Delhi)