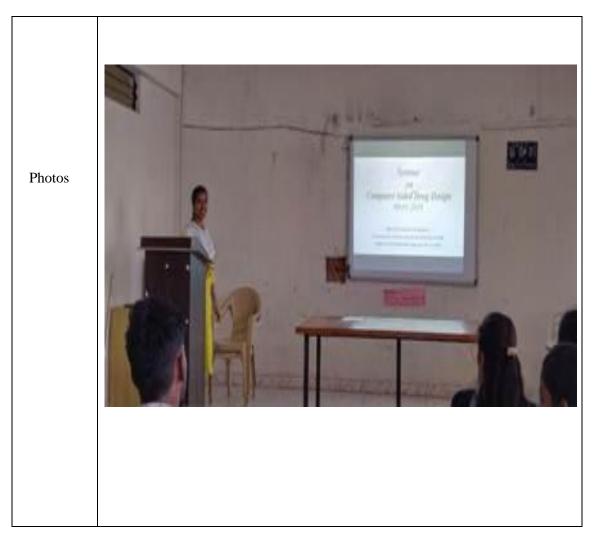

### PRINCETON COLLEGE OF PHARMACY Chowdariguda (V), Korremula, Ghatkesar (M), Medchal (D), TS-500088 (Affiliated to JNTUH, Hyderabad & Approved by PCI, New Delhi)

Photos

(Affiliated to JNTUH, Hyderabad & Approved by PCI, New Delhi)