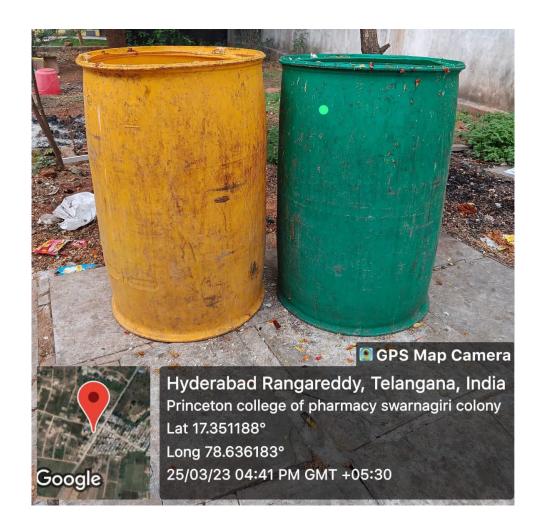

#### SAY NO TO PLASTIC

The institute initiates the plastic free campus activity which will support an Eco-friendly in nature. For that the institute banned single-use plastic items such as plastic bottles, bags, spoons, straws and cups completely and awareness is created among staff and students through orientation and display boards in the pre1ruses. To restrict the use of plastic, measures have been taken to replace plastic tea cups and glasses with steel glasses in the canteen. The staff and students are informed to use steel or copper water bottles instead of plastic bottles.

The institution has systematically planned every procedure for maintaining its Campus 'plastic-free' and shall strive to make their campuses by systematically banning use of plastics and replacing the same with suitable environment friendly substitutes.

- a. Ban use of single-use plastics in canteen, institution's premises and hostels, etc.
- b. Carry out awareness drives and sensitization workshops on the harmful impacts of single use plastics.
- c. Mandate all students to avoid bringing non-bio-degradable plastic items to the institution.
- d. Encourage their students to sensitize their respective households about harmful effects of plastics and make their households 'plastic free'
- e. Install necessary alternative facilities like water units to avoid the use of plastic water bottles, and encourage use of alternative solutions like cloth bags, paper bags etc., instead of plastic bottles, bags, covers and other goods on campus.