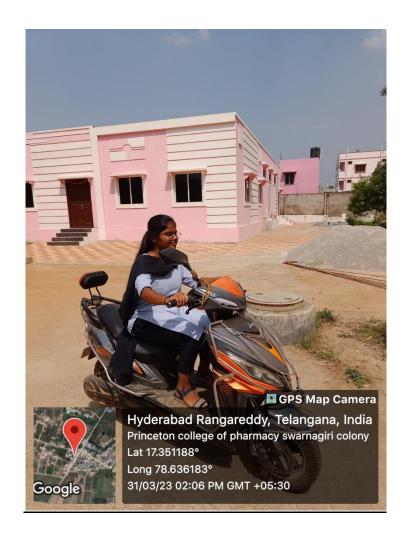

#### USE OF BICYCLES/ BATTERY POWERED VEHICLES

Due to the restriction of entering motor vehicles in to the campus. The institute will provide the bicycles or battery powered vehicles to students, faculty and visitors in campus as a mode of transport. It is environment friendly and prevents pollution.

#### **E-VEHICLE**

Vijayapuri colony Chowdaryguda (V), Ghatkesar (M), Medchal (D), TS-500088 (Affiliated to JNTUH, Hyderabad & Approved by PCI, New Delhi)

PRINCIPAL
Princeton College of Pharmacy,
Korremula Vill, Vijayapuri Colony,
Ghalkesar Mdl, Medchal Dist, Telangana.