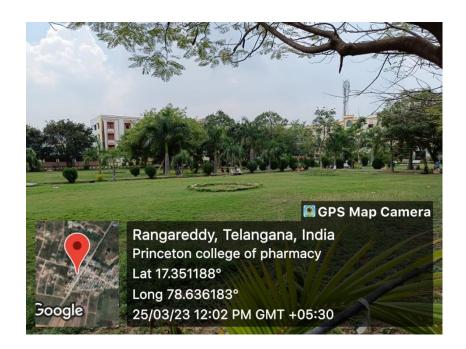

# 7.1.3-3 Clean and Green Campus Initiatives

Vijayapuri colony Chowdaryguda (V), Ghatkesar (M), Medchal (D), TS-500088 (Affiliated to JNTUH, Hyderabad & Approved by PCI, New Delhi)

#### LANDSCAPING WITH TREES AND PLANTS:

Carbon dioxide neutrality is maintained on the campus by planting different varieties of trees and plants. The green campus concept offers PEC to take the lead in redefining its environmental culture and developing new paradigms by creating sustainable solutions to environmental social and economic needs of the mankind.