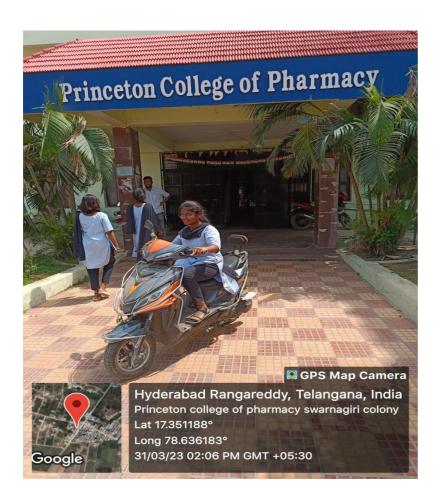

#### USE OF BICYCLES/ BATTERY POWERED VEHICLES

Due to the restriction of entering motor vehicles in to the campus. The institute will provide the bicycles or battery powered vehicles to students, faculty and visitors in campus as a mode of transport. It is environment friendly and prevents pollution.

#### **E-VEHICLE**

Vijayapuri colony Chowdaryguda (V), Ghatkesar (M), Medchal (D), TS-500088 (Affiliated to JNTUH, Hyderabad & Approved by PCI, New Delhi)

PRINCIPAL
Princeton College of Pharmacy,
Korremula Vill, Vijayapuri Colony,
Ghalkesar Mdl, Medchal Dist, Telangana.