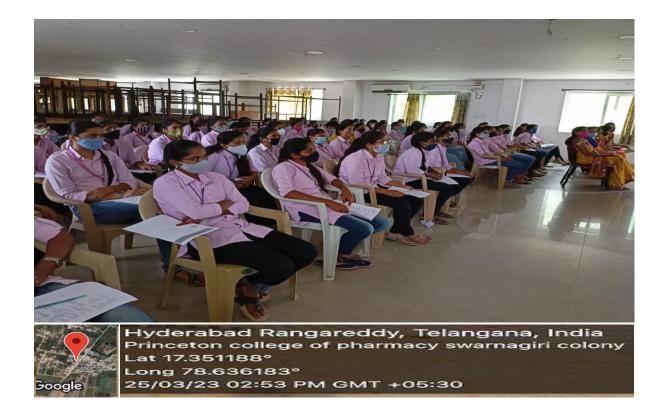

#### **GREEN CAMPUS INITIATIVES:**

Policy Documents/ Decisions Circulated for Implementation

The institution has systematically planned every procedure for maintaining its Campus green. Special c01mnittee is assigned for developing the infrastructure of organization. Well-coordinated efforts are taken for the institutional development as a part of social responsibility, maintaining eco-friendly environment is our prime duty.

- 1. Eco-friendly environment is maintained by planting trees and avoiding the use of plastic in day-to-day life.
- 2. Ample of trees, plants and attractive vines in the institution decorate the corridors, passages and porch aild provide the rich source of oxygen.
- 3. A dedicated full-time gardener is appointed to take care of the plants, trees aild vines in the campus. The use of organic feltilizers for growing the trees is promoted.
- 4. The awareness programs like tree plantation campaigns, cleailliness campaigns are held to encourage to lead eco-friendly life and make the environment clean.
- 5. TI1e institution encourage the student opt for public trailspolt in order to control pollution.