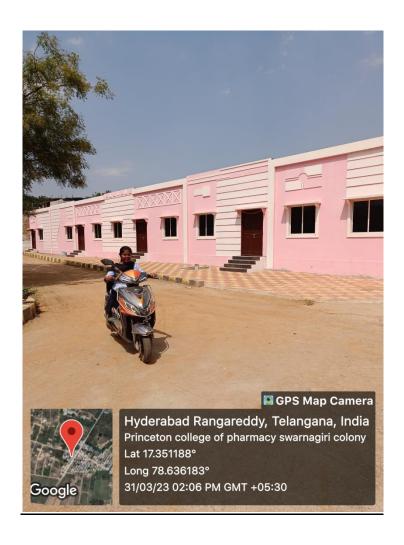

#### USE OF BICYCLES/ BATTERY POWERED VEHICLES

Due to the restriction of entering motor vehicles in to the campus. The institute will provide the bicycles or battery powered vehicles to students, faculty and visitors in campus as a mode of transport. It is environment friendly and prevents pollution.

#### **E-VEHICLE**

Vijayapuri colony Chowdaryguda (V), Ghatkesar (M), Medchal (D), TS-500088 (Affiliated to JNTUH, Hyderabad & Approved by PCI, New Delhi)

PRINCIPAL
Princeton College of Pharmacy,
Korremula Vill, Vijayapuri Colony,
Ghalkesar Mdl, Medchal Dist, Telangana.