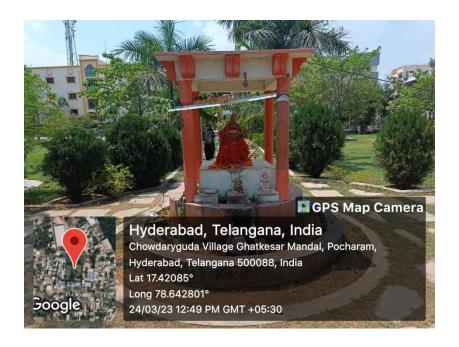

# 7.1.3-3 Clean and Green Campus Initiatives

Vijayapuri colony Chowdaryguda (V), Ghatkesar (M), Medchal (D), TS-500088 (Affiliated to JNTUH, Hyderabad & Approved by PCI, New Delhi)

#### LANDSCAPING WITH TREES AND PLANTS:

Carbon dioxide neutrality is maintained on the campus by planting different varieties of trees and plants. The green campus concept offers PEC to take the lead in redefining its environmental culture and developing new paradigms by creating sustainable solutions to environmental social and economic needs of the mankind.