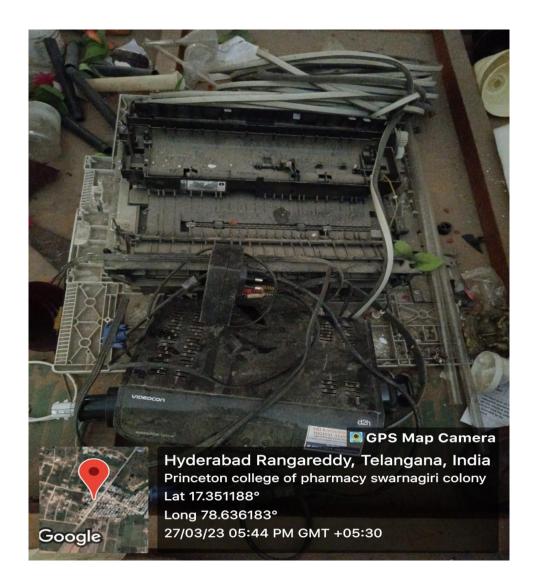

# **E-WASTE MANAGEMENT**

The condemned batteries and damaged computers are disposed through outside agencies. Obsolete computers and other electronic gadgets are sold to recyclers. E-Waste Management: Electronic goods are put to optimum use the minor repairs are set right by the Laboratory assistants and teaching staff, and the major repairs are handled by the Technical Assistant and are reused. Earth Box has a State-Of-The-Art Warehouse measuring 20,000 sq. feet meant for storage, dismantling and recycling of electronic waste with the support of latest technology. The equipment which cannot be refurbished for re-use is dismantled and remanufactured into raw materials (i.e. metals, plastics, glass) to be marketed as recyclable. The company assures that the E-waste does not end up in a landfill. UPS Batteries are recharged / repaired / exchanged by the suppliers.