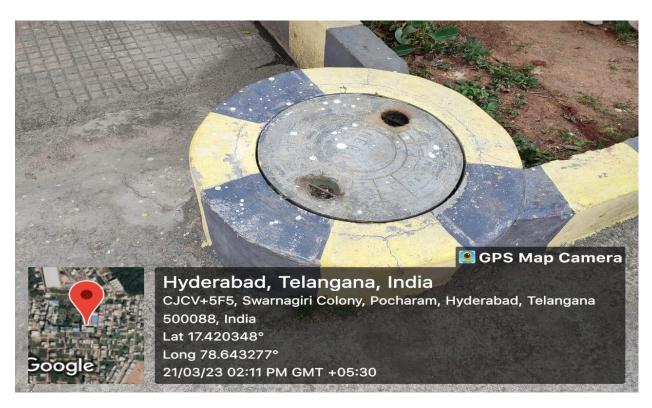

#### LIQUID WASTE MANAGEMENT

The laboratory waste water does not contain hazardous chemicals and periodical monitoring is done by the maintenance team. At RO plant also waste water collected. This water is then used for the gardening and other purpose. Institution also conducts discussions with students to make them aware about the liquid waste management techniques. Liquid waste from the canteen & the wash rooms is collected into pools, recycled using four beds filtration method will further be used for watering the gardens.