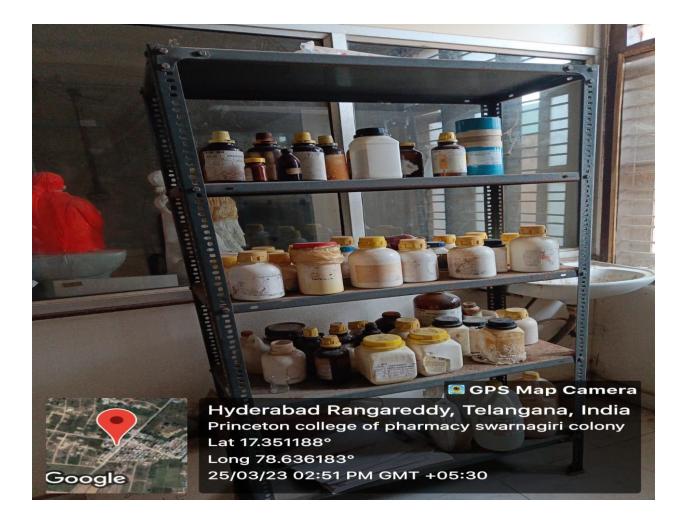

#### HAZARDOUS CHEMICALS AND RADIOACTIVE WASTE MANAGEMENT

Make sure all containers are properly labeled and that materials are contained in an appropriate container. Don't use any chemical not contained or labeled properly. Store all hazardous materials properly, separate incompatibles, and store in ventilated, dry, cool areas. The waste management oversees the collection and disposal of a number of waste streams from facilities, residences, and laboratories. We manage regulated hazardous wastes like chemicals, oils and cleaners. We also assist the generators in arranging for disposal of biohazard and sharps wastes and recyclable wastes such as batteries and electronic equipment.