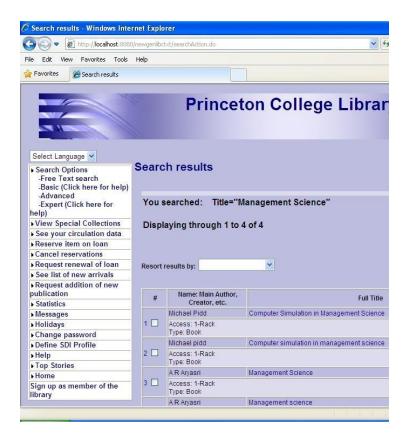

#### LIBRARY SOFTWARE SCREENSHOTS:

## **DELNET ACCESS FOR E-JOURNALS in Library:**