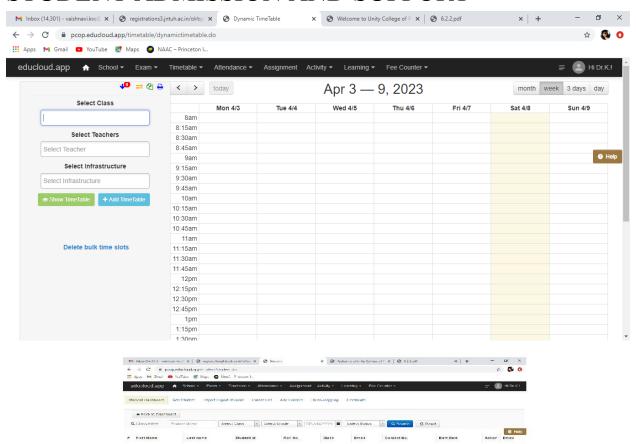

#### **EDUCLOUD APPLICATION**

Edu cloud application is used for Administration System

CELL: 9000611217