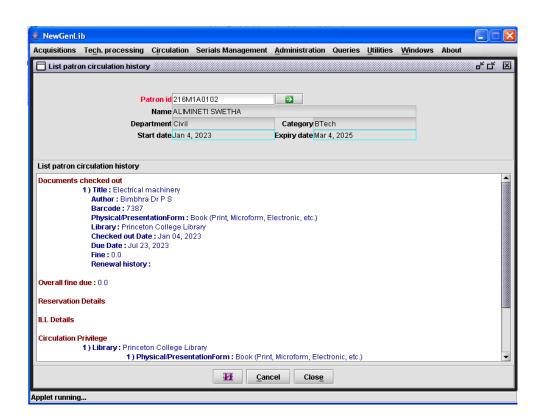

#### STUDENT ADMISSIONS AND SUPPORT

CELL: 9000611217

## STUDENT ADMISSION AND SUPPORT