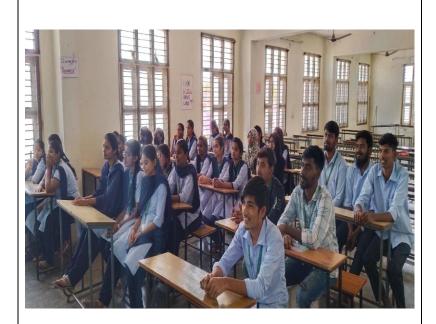

### **CAREER GULDANCE PROGRAMME ON**

Seminar on Student motivation and career guidance

DATE: 15.10.2018
ORGANIZED BY
S.SUNAYANA

PRINCETON COLLEGE OF PHARMACY

Chowdariguda (V), Korremula, Ghatkesar (M), Medchal (D), TS-500088

### **REPORT**

| Name of the Activity                  | Student Motivation and Career                                                                                                                                                                         | Guidance a job                                                                                                                                                                                                                                                                                           |  |
|---------------------------------------|-------------------------------------------------------------------------------------------------------------------------------------------------------------------------------------------------------|----------------------------------------------------------------------------------------------------------------------------------------------------------------------------------------------------------------------------------------------------------------------------------------------------------|--|
| Type of Activity                      | Competitive examinations                                                                                                                                                                              |                                                                                                                                                                                                                                                                                                          |  |
| Date &Time of Activity                | 15-10-2018                                                                                                                                                                                            | 10:30am                                                                                                                                                                                                                                                                                                  |  |
| Details of Participants               | 180                                                                                                                                                                                                   |                                                                                                                                                                                                                                                                                                          |  |
| Organizing Dept/Support system        | B. Pharmacy                                                                                                                                                                                           |                                                                                                                                                                                                                                                                                                          |  |
| Resource<br>Person/guest/organization | 15-10-2018 by Dr. Ampati Srin<br>Pharmacy. Programme is organ<br>and Placement at the Seminar I<br>The session inspire students a l<br>students to know the career op<br>Coding, CDM. Dr. Ampati Srin | ion and Career Guidance a job on nivas Principal of Unity College Of nized by the Department of Training hall. The session started at 10:30am. Not .This session is very helpful for the portunities after pharmacy. Like PV, nivas clarified their doubts regarding ts are participated in the session. |  |